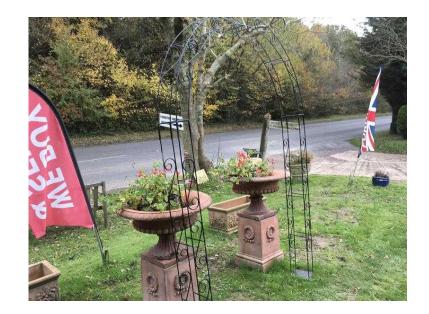

## Metal Arch (85 GBP)

Location **South East, West Sussex** https://www.freeadsz.co.uk/x-587387-z

148cms Wide 240cms High 20cms Deep Can be Delivered or be seen at Poynings Cattery Furniture BN45

| Metal                                 | Arch  |
|---------------------------------------|-------|
| https://www.freeadsz.co.uk/x-87-z     | -5873 |
| Metal                                 | Arch  |
| https://www.freeadsz.co.uk/x-<br>87-z | -5873 |
| Metal                                 | Arch  |
| https://www.freeadsz.co.uk/x-<br>87-z | -5873 |
| Metal                                 | Arch  |
| https://www.freeadsz.co.uk/x-87-z     | -5873 |
| Metal                                 | Arch  |
| https://www.freeadsz.co.uk/x-87-z     | -5873 |
| Metal                                 | Arch  |
| https://www.freeadsz.co.uk/x-<br>87-z | -5873 |
| Metal                                 | Arch  |
| https://www.freeadsz.co.uk/x-87-z     | -5873 |
| Metal                                 | Arch  |
| https://www.freeadsz.co.uk/x-87-z     | -5873 |
| Metal                                 | Arch  |
| https://www.freeadsz.co.uk/x-87-z     | -5873 |
| Metal                                 | Arch  |
| https://www.freeadsz.co.uk/x-<br>87-z | -5873 |
|                                       |       |