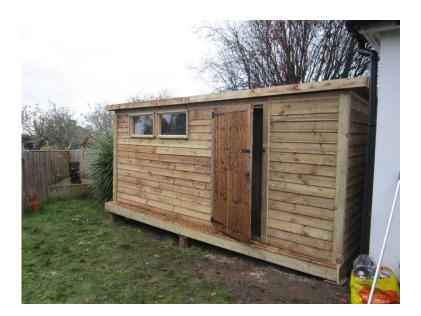

## SHEDS, SHEDS, SHEDS WORKSHOPS (99 GBP)

Location South East, West Sussex https://www.freeadsz.co.uk/x-587397-z

ALL SHEDS MADE COME WITH PENTROOF STYLE, SIZE OF FRAMING WOOD USED 3 BY 2, / 2 BY 2, CLADDED WITH 6" CLOSEBOARDING ALL TREATED. STRONGLY BUILT, TO LAST. 4 X 2 = £99 / 4 X 3 = £120 / 5 X 2 = £130 / 5 X 3 = £145 / 5 X 4 = £150 / 6 X 3 = £165 6 X 4 = £175 / 7 X 5 = £250 / 8 X 6 = £350 / 6 X 10 = £450 / 8 X 10 = £550, ALL INCLUDING IN PRICE, WINDOWS, DOOR FURITURE, FELTED ROOF, DELIVERED AND ERECTED FREE OF CHARGE. PHONE NOW FOR YOUR NEW SHED, ON 01903 754386 01903 7543...(click to reveal full phone)