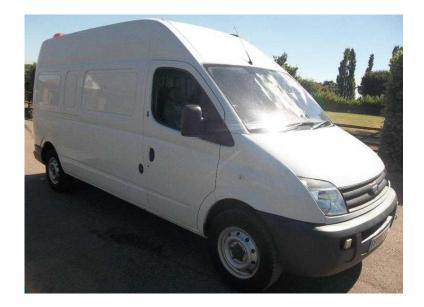

## **LDV Maxus 2008 (3,795 GBP)**

Location East of England, Hertfordshire https://www.freeadsz.co.uk/x-587525-z

LDV MAXUS 3.5 ton 120 High Roof LWB Mobile Workshop Panel Van 2-5 Turbo Diesel.

08/08 redg 50,000 miles only 1 owner direct from Council, from new with FSH.

SLD CD Radio, Dual passenger seat, large reversing camera, yale locks all round, large step and tow bar, electric windows, mirrors, flashing double roof beacon, Long MOT, large workbench with vice, full draws, fully racked out, lockers, electric wash handbasin, chequerplate floor throughout, remote central locking.

Would suit mobile mechanic, bus/lorry fleet maintenance, motorbike racing, any mechanical sphere.

Excellent original condition inside and out,

Any trial or inspection welcome, Dartford area.

Nationwide Delivery available