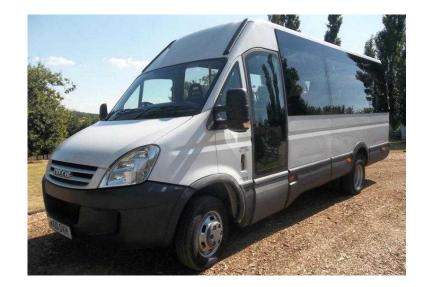

## Iveco Daily 2010 (9,995 GBP)

Location East of England, Hertfordshire

https://www.freeadsz.co.uk/x-587526-z

Iveco Daily 45 c15 3.0 HPT LWB 15 seater + driver minibus

2010/10 redg 70,000 miles with complete detailed costings and SH.

Direct from 1 local authority owner from new.

Digital tacho power front door with lower entry, panoramic side privacy windows, spotlight, rear heater, 3 point seat belt CD Radio, reversing horn, long MOT, cloth seats, removable seats on tracking, sky light, roof lights, 6 speed, PAS remote central locking.