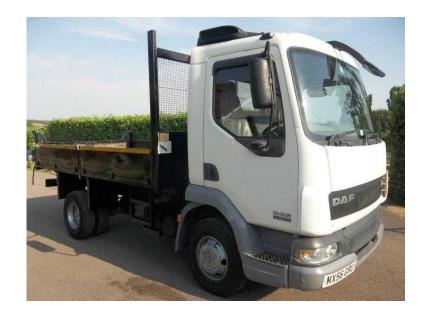

## **DAF FA 2006 (6,995 GBP)**

Location East of England, Hertfordshire

https://www.freeadsz.co.uk/x-587527-z

DAF LF 45 150 7-5 ton Tipper Tarmac Lorry

Insulated body with shute. 06/56 redg LEZ compliant, 118,000 miles, just had new test,13ft Britipp Double dropside body. 1 owner, excellent tyres, tow bar, flashing roof beacon, front end tipping ram,

Nice little lorry ready for work

Excellent condition inside and out,

Any trial or inspection welcome, Dartford area.

Nationwide Delivery available

Tel: 01322 225044 01322 2250...(click to reveal full phone number) / 07768 965146 07768 9651...(click