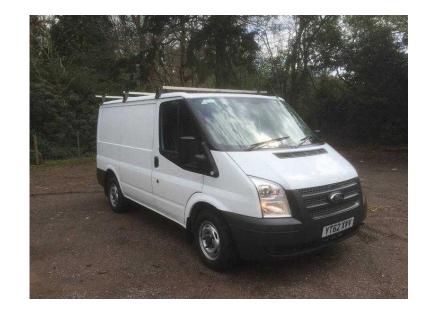

## Ford Transit 2012 (6,595 GBP)

Location **East of England, Hertfordshire** https://www.freeadsz.co.uk/x-587528-z

Ford Transit 280, 100PS, short wheelbase, low roof in excellent condition throughout, full service history and one owner from new.

Immobiliser, Alarm, Central Locking, Electric Windows, CD Player, Radio, Side Load Door, Ply-Lined, Dual Passenger Seat, Bulkhead, Barn Doors, 6 - Speed, Roof Bars, 6-Speed

|     | Ford                    | Transit       | 2012  |
|-----|-------------------------|---------------|-------|
|     | https://www.fre         | eadsz.co.uk/x | -5875 |
|     | Ford                    | Transit       | 2012  |
|     | https://www.fre         | eadsz.co.uk/x | -5875 |
|     | Ford                    | Transit       | 2012  |
|     | https://www.fre         | eadsz.co.uk/x | -5875 |
|     | Ford                    | Transit       | 2012  |
|     | https://www.fre         | eadsz.co.uk/x | -5875 |
|     | Ford                    | Transit       | 2012  |
|     | https://www.fre<br>28-z | eadsz.co.uk/x | -5875 |
| 温楽な | Ford                    | Transit       | 2012  |
|     | https://www.fre         | eadsz.co.uk/x | -5875 |
|     | Ford                    | Transit       | 2012  |
|     | https://www.fre         | eadsz.co.uk/x | -5875 |
|     | Ford                    | Transit       | 2012  |
|     | https://www.fre<br>28-z | eadsz.co.uk/x | -5875 |
|     | Ford                    | Transit       | 2012  |
|     | https://www.fre         | eadsz.co.uk/x | -5875 |
|     | Ford                    | Transit       | 2012  |
|     | https://www.fre<br>28-z | eadsz.co.uk/x | -5875 |