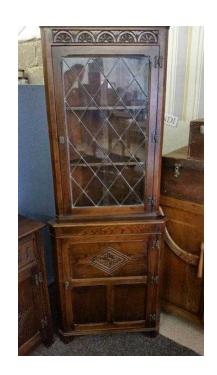

## **Tall Vintage Jaycee Oak Tudor Style Corner Cabinet (150 GBP)**

Location **South East, Berkshire** https://www.freeadsz.co.uk/x-587593-z

A lovely vintage oak corner cabinet, dated to the second half of the 20th century.

The top section is fitted with an integral stepped cornice and features decorative relief carved detail along the top rail. The top door is glazed with glass panes held in lead glazing strips.

The main cabinet comprises of a useful storage base cupboard, featuring recessed panels.

The interior of both sections is fitted with removable wood shelves. Both are fitted with working locks (keys supplied).

This lovely piece remains in very good solid condition with only very minor surface markings commensurate with age and usage.