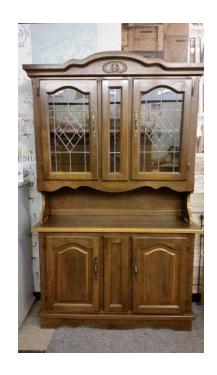

## **DresserDisplay Cabinet with Glass Shelf and Light (75 GBP)**

South East, Berkshire Location https://www.freeadsz.co.uk/x-587595-z

Sturdy Oak effect dresser which separates into 2 sections for ease of transportation.

Top section with internal light, glass inset shelf and leaded glass doors. Bottom cupboard section with wooden shelf and 2 wooden doors.

Excellent condition. Matching dining table and 6 chairs also available here:

Measurements: Width120cm/47" Depth 36cm/15" Height 191cm/75" Local delivery available at an extra

| 95 <u>∓</u> | <u> </u> |
|-------------|----------|

| : | )resse<br>ass      |
|---|--------------------|
|   | erDisplay<br>Shelf |
|   | Cabir<br>and       |