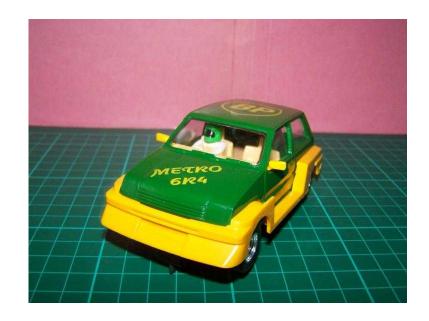

## **SCALEXTRIC 6R4 METRO (15 GBP)**

Location **South East, Kent** https://www.freeadsz.co.uk/x-587654-z

Scalextric C392 Mini Metro 6R4 BP livery, fully restored and complete with all parts, new tyres and runs smooth, for display or race, Ready for use or show in