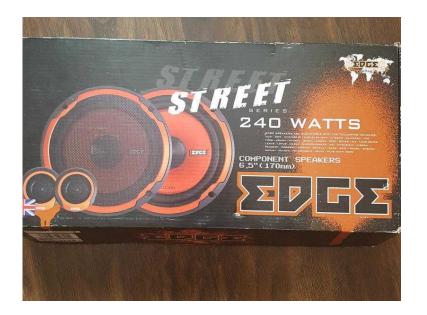

## NEW Car speakers Edge Street ED 306 (30 GBP)

Location **East of England, Cambridgeshire** https://www.freeadsz.co.uk/x-587662-z

unused in original box and packaging. £30

|                                                                                     | 1                                                                                   |                                                                                     |                                                                                     | 1                                                                                   | 1                                                                                   | I                                                                                   | 1                                                                                   |                                                                                     | I                                                                                   |
|-------------------------------------------------------------------------------------|-------------------------------------------------------------------------------------|-------------------------------------------------------------------------------------|-------------------------------------------------------------------------------------|-------------------------------------------------------------------------------------|-------------------------------------------------------------------------------------|-------------------------------------------------------------------------------------|-------------------------------------------------------------------------------------|-------------------------------------------------------------------------------------|-------------------------------------------------------------------------------------|
|                                                                                     |                                                                                     |                                                                                     |                                                                                     |                                                                                     |                                                                                     |                                                                                     |                                                                                     |                                                                                     |                                                                                     |
| NEW Car speakers Edge<br>Street ED 306<br>https://www.freeadsz.co.uk/x-5876<br>62-z |