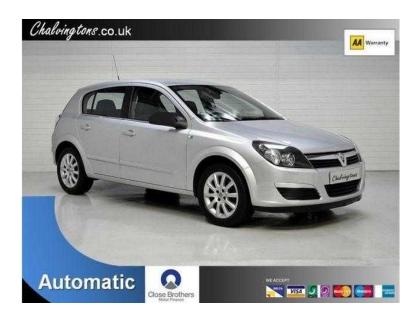

## Vauxhall Astra 2005 (3,250 GBP)

Location South East, East Sussex https://www.freeadsz.co.uk/x-587686-z

1.8 16v Life 5dr Automatic, 1 YEARS AA BREAKDOWN COVER, Extremely Low Mileage, Main Dealer Sourced, 2 Owners, VOSA Mileage Verification. Please call or email us to book a personally appointed time for a viewing of this vehicle. We allow generous time for viewings, offering plenty of opportunity for you to look around and inspect the vehicle. Staff at Chalvingtons respect that you won't want us hovering over and pressurising you. We understand that you may wish to have your own space, but enjoy the benefit of a knowledgeable team members immediate attention when required. SECURE IT: We offer the facility to immediately secure this vehicle with a holding deposit, which is fully refundable if it's decided not to purchase upon viewing. Terms & conditions apply. Please ask a member of staff for details. DISCLAIMER: The vehicles specification is typical of its type, but some data is provided by third parties and not necessarily exact for this vehicle. Chalvingtons Sussex Ltd shall not be held responsible for third party material. Whilst every effort has been made to ensure the accuracy of information, errors do occur from time to time. As a result, specification is subject to confirmation by the customer on inspection and we kindly ask not to rely on any of the above content to make a purchasing decision. Chalvingtons Sussex Ltd accepts no liability for loss or damage resulting from errors or omission on this web site. Remember to check the details of this car with the dealer before you buy it to make sure that all the information is accurate. Vehicle Options, ABS, CD Player, Central Locking, Electric Windows, Power Assisted Steering, Front Airbags, Side Impact Airbags, Adjustable Steering, Electric Mirrors, Engine Immobiliser, Metallic Paint, Radio, ISOFix Anchor Point