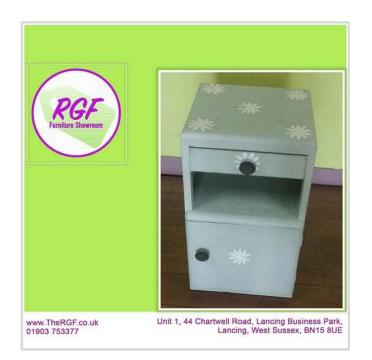

## Pretty Bedside Table With Drawer amp Cupboard - Local Delivery 19 (25 GBP)

Location **South East, West Sussex** https://www.freeadsz.co.uk/x-587755-z

Lovely bedside table with small drawer and cupboard. Painted and stenciled by previous owner. Gorgeous design on handles. Has some wear and scratches, otherwise in good condition.

Measures H63cm W35.5cm D33.5cm (PC N178)

£19 Postage is the cost of our local delivery service to a ground floor location. For upstairs add £5 per floor. To find out if you are in our area see the last picture