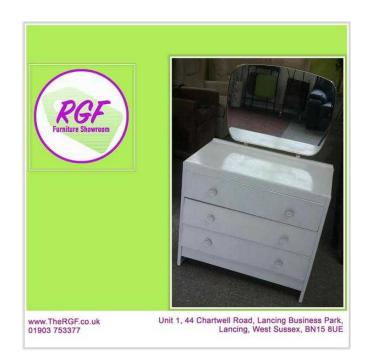

## **SPECIAL OFFER Dressing Table With Mirror - Local Delivery 19 (19 GBP)**

Location **South East, West Sussex** https://www.freeadsz.co.uk/x-587757-z

Was £40 Now ONLY £19

Lovely dressing table / chest of drawers with mirror. Has some scratches and a few small marks, otherwise in good condition.

Measures H67cm W75cm D41cm (PC N159)

£19 Postage is the cost of our local delivery service to a ground floor location. For upstairs add £5 per floor. To find out if you are in our area see the last picture