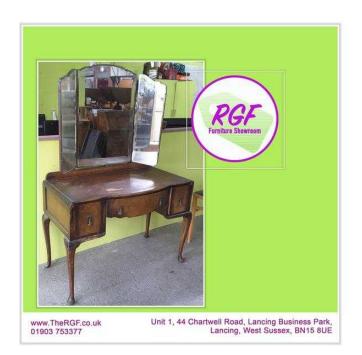

## **Vintage Dressing Table With Mirror - Local Delivery 19 (85 GBP)**

Location South East, West Sussex

https://www.freeadsz.co.uk/x-587763-z

Gorgeous Dressing Table With Mirror, a few marks and scratches as pictured but otherwise in good condition for age.

Measurements H157cm W106cm D51cm (K524)

£19 Postage is the cost of our local delivery service to a ground floor location. For upstairs add £5 per floor. To find out if you are in our area see the last picture