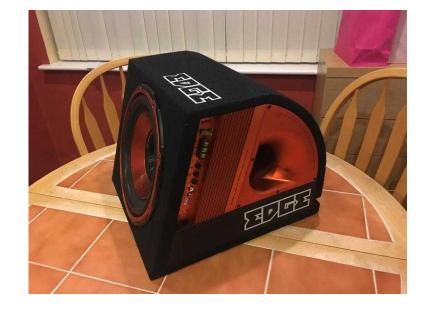

## Edge 900w (45 GBP)

Location **South West, Wiltshire** https://www.freeadsz.co.uk/x-587798-z

Edge 900w subwoofer with built in amp nice condition all working slight mark on

| Edge                               | 900w   |
|------------------------------------|--------|
| https://www.freeadsz.co.uk<br>98-z | x-5877 |
| Edge                               | 900w   |
| https://www.freeadsz.co.uk<br>98-z | x-5877 |
| Edge                               | 900w   |
| https://www.freeadsz.co.uk<br>98-z | x-5877 |
| Edge                               | 900w   |
| https://www.freeadsz.co.uk<br>98-z | ×-5877 |
| Edge                               | 900w   |
| https://www.freeadsz.co.uk<br>98-z | ×-5877 |
| Edge                               | 900w   |
| https://www.freeadsz.co.uk<br>98-z | ×-5877 |
| Edge                               | 900w   |
| https://www.freeadsz.co.uk<br>98-z | x-5877 |
| Edge                               | 900w   |
| https://www.freeadsz.co.uk<br>98-z | x-5877 |
| Edge                               | 900w   |
| https://www.freeadsz.co.uk<br>98-z | x-5877 |
| Edge                               | 900w   |
| https://www.freeadsz.co.uk<br>98-z | x-5877 |