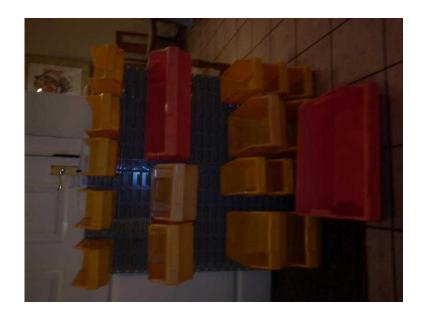

## **19 DEXION MAXI BINS size 103040 (40 GBP)**

Location London, London https://www.freeadsz.co.uk/x-587839-z

- 11 Dexion Maxi Bin 20 measure 14cm wide x 22cm deep x 12 high approx.;
- 6 x Dexion Maxi Bin 30 measure 20cm wide x 27.5 cm x 16 high approx.;
- 2 x Dexion Maxi Bin 40 measure 42cm wide x 27.5 cm approx.;

Maxi Bins are designed to store small items and pots. Completely flexible. Maxi Bins can be used in warehouses, workshops, stores facilities vans offices. Can be stacked on top of one another or hung from louvered panels, mounted on racks or walls. Could be used as part of a picking operation. Hard wearing. I am no longer using in my garage to selling. Dexion Maxi Bins can still be purchased on line. NB I have sold the louvered panels shown in the