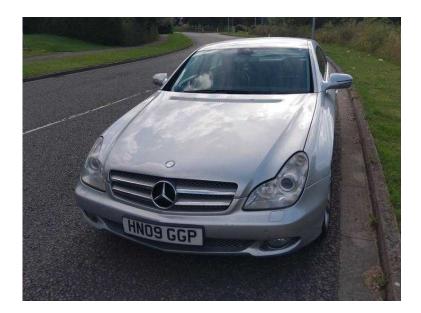

## Mercedes CIs 2009 (5,750 GBP)

Location East of England, Cambridgeshire https://www.freeadsz.co.uk/x-587844-z

MOT till 4 August 2018,132300 miles may be different because I'm using a ride to work Alloy Wheels (18in), Recently replaced front brake discs and pads, Satellite Navigation, Full leather Heated/Electric Seats, Cruise Control, Xenon Headlamps, Climate Control, Electric Windows (Front/Rear), Tyre Pressure Control, Power Folding Mirrors, Alarm, In Car Entertainment (Radio/CD/, Rain Sensor, Front And Rear Parking Sensors, Audio Remote Control, Auto Lights + Wipers, Traction Control