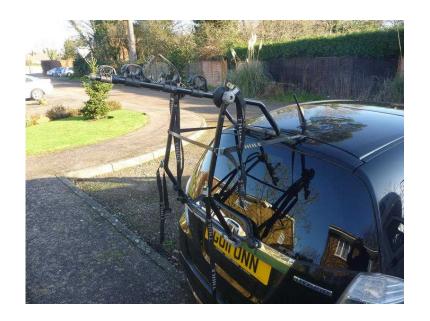

## Thule rear-door mounted three bike carrier. (40 GBP)

Location **South East, Surrey** https://www.freeadsz.co.uk/x-587910-z

The Thule rear-door mounted three bike carrier designed for hatchbacks and saloons (for 3 bikes). The high quality, economic alternative cycle carrier for cars.

In good condition, one of the rubber straps is missing (as shown in photo) but I have been using a bungee (included) instead with out any problems.

Brand new these are being sold for £80.

Collected from my place which is only 5 minutes from Jnc 8 of M25, Reigate, Surrey, post code RH2 8DY.