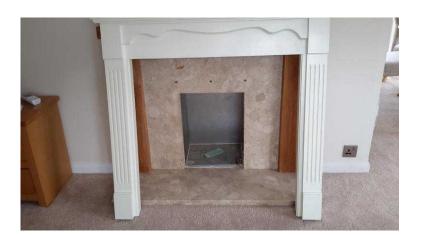

## Solid wood fire surround (30 GBP)

Location South West, Isle Of Wight https://www.freeadsz.co.uk/x-587918-z

Height 44" Width 48" Mantle depth 7" Opening size"

| Solid wood fire surround  https://www.freeadsz.co.uk/x-5879 18-z |
|------------------------------------------------------------------|------------------------------------------------------------------|------------------------------------------------------------------|------------------------------------------------------------------|------------------------------------------------------------------|------------------------------------------------------------------|------------------------------------------------------------------|------------------------------------------------------------------|------------------------------------------------------------------|------------------------------------------------------------------|