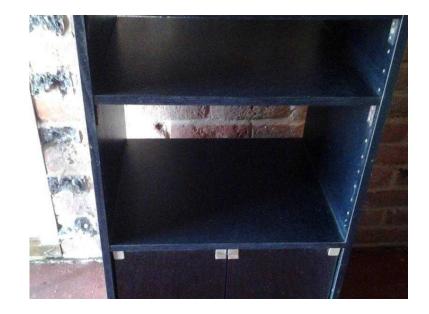

## Black Unit. (10 GBP)

Location South West, Isle Of Wight https://www.freeadsz.co.uk/x-587920-z

Black unit with 2 open shelfs and cupboard at bottom with tinted glass.

| Black Unit.  https://www.freeadsz.co.uk/x-5879 20-z | Black Unit.  Intps://www.freeadsz.co.uk/x-5879 20-z | Black Unit.  Intps://www.freeadsz.co.uk/x-5879 20-z | Black Unit.  https://www.freeadsz.co.uk/x-5879 20-z |
|-----------------------------------------------------|-----------------------------------------------------|-----------------------------------------------------|-----------------------------------------------------|-----------------------------------------------------|-----------------------------------------------------|-----------------------------------------------------|-----------------------------------------------------|-----------------------------------------------------|-----------------------------------------------------|