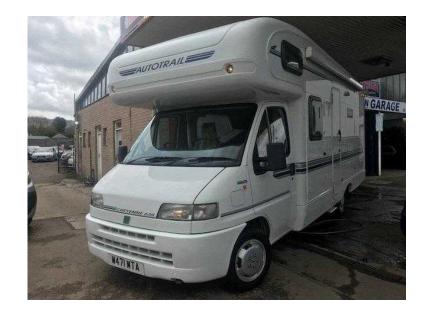

## Fiat Ducato 2000 (16,995 GBP)

Location **West Midlands, Worcestershire** https://www.freeadsz.co.uk/x-587953-z

Cam belt and water pump replaced at 27,000 miles. 4 Birth comprising of 2 double beds, Great layout with a bathroom at the rear comprising of a separate toilet sink and shower cubicle. The camper comes with an awning, spare leisure battery and a brand new gas bottle. Part exchange and finance arranged. CD Player, UK Supplied, 4 Berth, Bike Rack, Flyscreens, Blinds, Awning, Rear Belts, Mains, Heating, Power Management, Hot Water, Double Bed, Wardrobe, Shower, Cassette Toilet, Rear Washroom, Carpets, Curtains, Central locking, Reversing camera, Door Screen, On Board Water Tank, Roof Light, TV