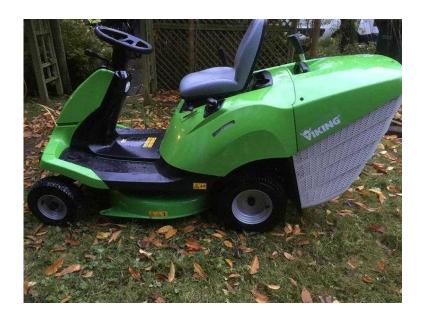

## Viking MR 4082 Ride on Lawnmower (1,250 GBP)

Location South West, Avon https://www.freeadsz.co.uk/x-588033-z

This nimble ride-on mower is as close to a new mower that you will find and a joy to drive. The special forward/reverse drive lever makes manoeuvring easy with its tight turning radius and an exceptionally smooth hydrostatic automatic gearbox. For extra convenience, the grass catcher box can even be emptied without leaving the driver's seat., by a simple pull of the bow handle. All other controls, including the electromagnetic blade clutch and the cutting height adjustment, are positioned within easy reach. Very little private use and a good saving on a new mower.

Features:

Electromagnetic blade clutch - For simple blade activation.

Extremely small turning circle - Ideal for gardens with lots of trees and bushes. The compact design and unobstructed forward view ensure a high degree of manoeuvrability.

Grass guide system - For effective and precise cutting of lawn edges

Innovative hand lever - Switch comfortably between forward and reverse gear.

Low step - For comfortable mounting and dismounting as well as ample legroom.

Driver's seat adjustable in both length and height - Without the need for tools.

Grass catcher box - Can be emptied from the driver's seat

Specification:

Lawn Area Up to 4,000m2

Cutting Width 31.5" (80cm)

Engine Type Briggs & Stratton Series