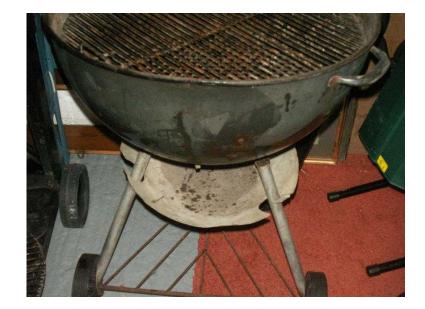

## Webber Kettle BBQ (20 GBP)

Location **South West, Avon** https://www.freeadsz.co.uk/x-588035-z

Large Webber Kettle BBQ, heavy duty, 55cm dia grill. Well

|           | Webber                    | Kettle      | BBQ   |
|-----------|---------------------------|-------------|-------|
|           | https://www.freea<br>35-z | dsz.co.uk/x | -5880 |
|           | Webber                    | Kettle      | BBQ   |
|           | https://www.freea<br>35-z | dsz.co.uk/x | -5880 |
| 編         | Webber                    | Kettle      | BBQ   |
|           | https://www.freea<br>35-z | dsz.co.uk/x | -5880 |
| 温繁煌       | Webber                    | Kettle      | BBQ   |
|           | https://www.freea<br>35-z | dsz.co.uk/x | -5880 |
| 迴         | Webber                    | Kettle      | BBQ   |
|           | https://www.freea<br>35-z | dsz.co.uk/x | -5880 |
| 温水        | Webber                    | Kettle      | BBQ   |
|           | https://www.freea<br>35-z | dsz.co.uk/x | -5880 |
| <b>新新</b> | Webber                    | Kettle      | BBQ   |
|           | https://www.freea<br>35-z | dsz.co.uk/x | -5880 |
|           | Webber                    | Kettle      | BBQ   |
|           | https://www.freea<br>35-z | dsz.co.uk/x | -5880 |
|           | Webber                    | Kettle      | BBQ   |
|           | https://www.freea<br>35-z | dsz.co.uk/x | -5880 |
| 線線        | Webber                    | Kettle      | BBQ   |
|           | https://www.freea<br>35-z | dsz.co.uk/x | -5880 |