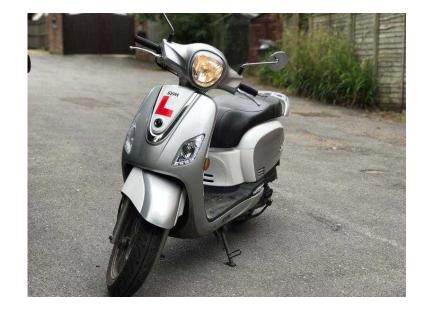

## **Sym Fiddle 2016 (750 GBP)**

Location **South East, West Sussex** https://www.freeadsz.co.uk/x-588063-z

|      | Sym                      | Fiddle        | 2016 |
|------|--------------------------|---------------|------|
|      | https://www.free<br>63-z | adsz.co.uk/x- | 5880 |
| 製料機  | Sym                      | Fiddle        | 2016 |
|      | https://www.free         | adsz.co.uk/x- | 5880 |
|      | Sym                      | Fiddle        | 2016 |
|      | https://www.free         | adsz.co.uk/x- | 5880 |
| 16   | Sym                      | Fiddle        | 2016 |
|      | https://www.free         | adsz.co.uk/x- | 5880 |
| 迴擊   | Sym                      | Fiddle        | 2016 |
|      | https://www.free<br>63-z | adsz.co.uk/x- | 5880 |
|      | Sym                      | Fiddle        | 2016 |
| 40.7 | https://www.free<br>63-z | adsz.co.uk/x- | 5880 |
|      | Sym                      | Fiddle        | 2016 |
|      | https://www.free<br>63-z | adsz.co.uk/x- | 5880 |
|      | Sym                      | Fiddle        | 2016 |
|      | https://www.free<br>63-z | adsz.co.uk/x- | 5880 |
| 温源   | Sym                      | Fiddle        | 2016 |
| 以外面  | https://www.free<br>63-z | adsz.co.uk/x- | 5880 |
|      | Sym                      | Fiddle        | 2016 |
|      | https://www.free<br>63-z | adsz.co.uk/x- | 5880 |