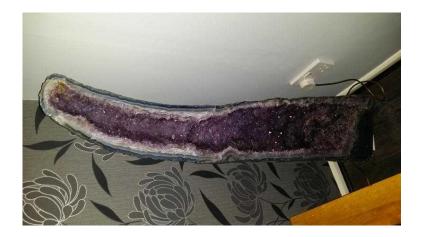

## STUNNING - Large (4ft) Identical Pair of Amethyst Geodes (13,245 GBP)

Location **East of England, Suffolk** https://www.freeadsz.co.uk/x-588086-z

STUNNING - Large (4ft) Identical Pair of Amethyst Geodes

Here we have a wonderful example of two stunning amethyst geodes originating from the same one piece (identical twins), both of which have been with us in our family for years but have now reluctantly become available for sale as a result of downsizing.

These impressive pieces have stood the test of time well and remain in an exceptional condition considering the many hundreds of thousands if not millions of years that they have been around. Standing at around 4ft tall they make a bold and impressive statement in both size, stature and beauty. From the outside rear and sides there is that natural beauty of something very ancient and rugged, then move to the inner belly of the geodes and you're memorised by lustrous deep purple of the thousands of individual amethyst gems.

These very unique sizeable pieces of natural wonders are extremely rare to come across in both size, quality and identicalness - Very collectable pieces that if looked after will continue to outlive all of us :-)

## Geodes

Height: Approximately - 1210mm Width: Approximately - 270mm Depth: Approximately - 210mm

Condition: Excellent

well as facilitate a deeper connection between lovers. The list of metaphysical benefits provided by amethyst is truly nearly endless, so this only names a few.