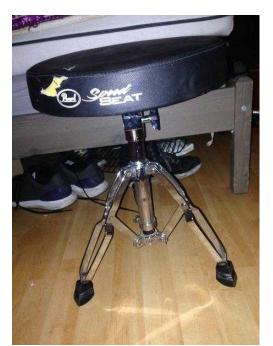

## Drum Stool (20 GBP)

Location South East, Surrey https://www.freeadsz.co.uk/x-588131-z

Comfortable and professional drum stool made by Pearl. Extendable in size and mechanically in good condition. Small tear on side of the seat cushion, but this is purely cosmetic and can be repaired or covered up, if you so wish.