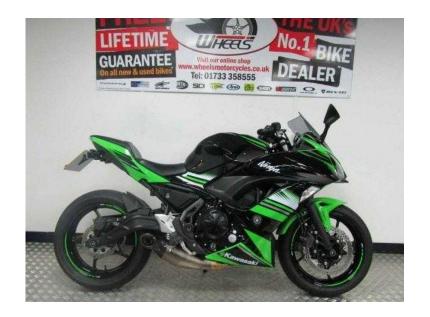

## Kawasaki Ninja 2017 (6,195 GBP)

Location **East Midlands, Northamptonshire** https://www.freeadsz.co.uk/x-588185-z

同學 同

Ninja 650 KRT from Kawasaki. Running just 498 miles from new. Great looking machine. 1st service carried out. Bike is fitted with an Akrapovic exhaust system, Tail tidy, Crash bungs and rear hanger blanks. Nice tidy bike ready to go when you are. LIFETIME GUARANTEE AND FINANCE.