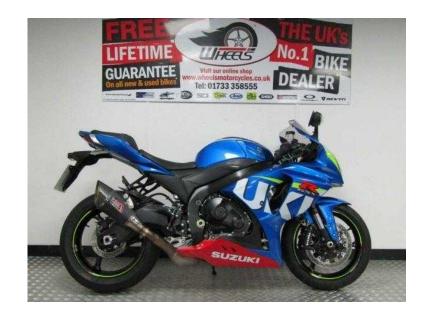

## Suzuki GSXR 2016 (8,495 GBP)

Location **East Midlands, Northamptonshire** https://www.freeadsz.co.uk/x-588187-z

GSXR1000 Moto Gp replica from Suzuki. Running 15315 miles. Fitted with Yoshimura R11 exhaust can plus Yoshi timing covers, case saver, bar ends and yoke nut. Great looking litre bike. LIFETIME GUARANTEE AND FINANCE.