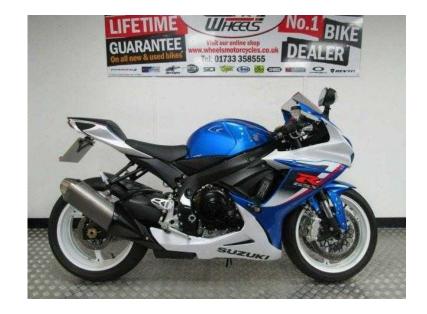

## Suzuki GSXR 2014 (6,495 GBP)

Location **East Midlands, Northamptonshire** https://www.freeadsz.co.uk/x-588190-z

GSXR600 L3. Running just 1015 miles. Stunning low mileage machine in traditional Suzuki blue and white. Looks ultra cool with its retro white wheels. Super compact 600 sports bike thats now out of production for the UK market. LIFETIME GUARANTEE AND FINANCE.