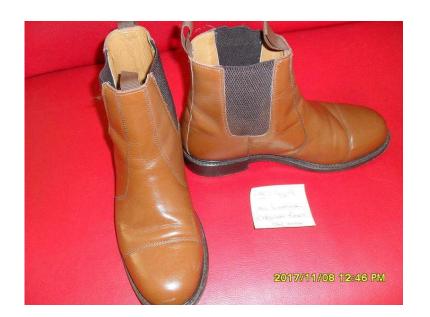

## Mens Chelsea Boots All Leather by HAREWOOD. Marked as size 9 (see description) (

East Midlands, Northamptonshire Location https://www.freeadsz.co.uk/x-588230-z

These are a Brown Leather Chelsea Boot by HAREWOOD. All Leather, In near perfect all round condition. Really are a bargain. A well made British Chelsea Boot Look them up....I have just priced them to Go. But would suit a guy who cares what he wears.

Now. They are a size 9 uk But i found them a very BIG 9 and once they are sold, "ThEY ARE SOLD-NO RETURNS. So, if buying and want sent by post, please make sure, as I find them big for a size 9. But that is the official mark on them, so buyer will be responsible for them once purchase is made. If collecting, no problem. I thought I'd mention it, though I mainly wear trainers, so the fit may be correct or thick socks may be the answer. But sold as is For a really great and well made.