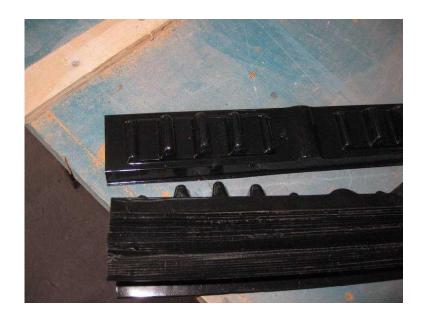

## Decra Roofing ridge vent filler. (25 GBP)

Location **South East, West Sussex** https://www.freeadsz.co.uk/x-588239-z

Decra roofing D ridge vent. Plastic vent filler for use with Decra Classic & Elegance Tile profiles. Ventilated ridge and monopitch ridge details up to 35° ridge details. Provides 5,000mm² airflow per linear metre each side of ridge line.

28 pieces will cover both sides of a ridge approx 9.5 metres long.

Willing to post, contact me for a cost.

- See more at: http://www.decra.co.uk/Technical%20Support/Roofing\_Resource\_Centre/Detailing\_Roof\_Edges/Ridges\_Ventilated/Ridge\_Ventilation.aspx#sthash.yHqS62YV