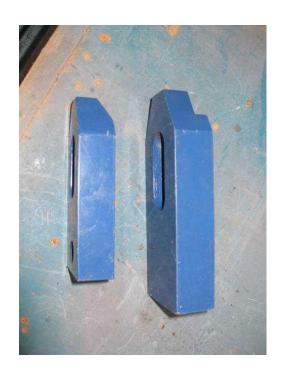

## Milling hold down Steel blocks. (3 GBP)

Location South East, West Sussex

https://www.freeadsz.co.uk/x-588240-z

125mm x 50mm x 25mm or 160mm x60mm x 30mm.

|                                           |                                 |                                           |                                 |                                           | (A)                             |                                           |                                 |                                           |                                 |                                           |                                 |                                           |                                 |                                           | 39                              |                                           |                                 |                                           |                                 |
|-------------------------------------------|---------------------------------|-------------------------------------------|---------------------------------|-------------------------------------------|---------------------------------|-------------------------------------------|---------------------------------|-------------------------------------------|---------------------------------|-------------------------------------------|---------------------------------|-------------------------------------------|---------------------------------|-------------------------------------------|---------------------------------|-------------------------------------------|---------------------------------|-------------------------------------------|---------------------------------|
| https://www.freeadsz.co.uk/x-5882<br>40-z | Milling hold down Steel blocks. |