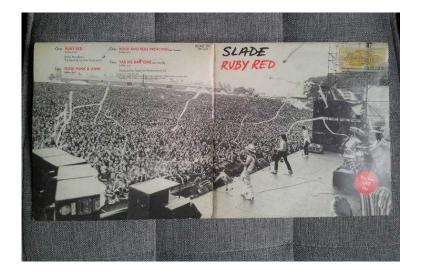

## Slade picture cover double single (5 GBP)

East of England, Cambridgeshire

shire

Ruby red/Funk punk

Location

Includes a free live record Rock and roll preacher/Tak me bak 'ome

https://www.freeadsz.co.uk/x-588253-z

Label: RCA

Sleeve – Original gatefold double one with pictures – shops label stuck on top corner – Rime enterprises Records both good with no scratches

I have several records for sale, if you wish to buy more than one then please contact me for updated postage