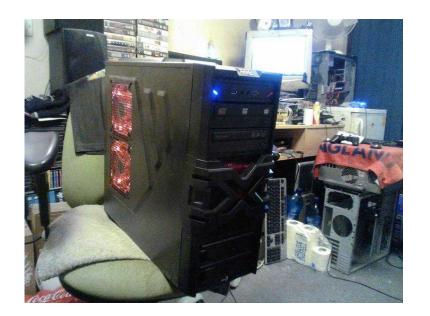

Here I have 4 sale is A WHOLE PC SYSTEM, X-Strike case, gaming PC, AM3 Board MSI 870-C45 motherboard - micro ATX - AM3 Socket VGA/HDMI/DVI Micro ATX motherboard, QUAD-Core 2.80GHz, 4Gb memory, 300Gb HDD, 2X DVD-RW/CD-RW, WI-FI. HP L1908W 19" Widescreen TFT monitor. Built myself, in FULL working order, As new condition & can B upgraded more if U decide 2 later.

## **GAMES OF CHOICE:** Europa Universalis 3

Rally Championship Xtreme

Colin McRae:Dirt

Arma 2

4Gb

- 2 x Big 120mm case fan (Neon Red, Top)
- 1 x Big 120mm case fan (Neon Red, Front)
- 1 x Big 120mm case fan (Back)
- 1 x 5 port USB 2.0 & Firewire PCI card (total 12 with the onboard & Front)
- 1 x WI-FI adaptor
- 1 x Red wired usb 2.0 double shock game controller joystick gamepad
- 1 x PS2 Keyboard mouse to USB port converter adapter
- 1 x Keyboard (Used, good condition & fully functional)
- 1 x USB Mouse (NEW unopened)

### **Processor Specifications:**

AMD Black Edition AMD Phenom II X3 720 / 2.8 GHz

#### Motherboard Specifications:

Form factor:

ATX

305mm x 210mm

6 mounting holes CPU socket type:Socket AM3 Chipset:AMD 770

AMD SB710

HyperTransport 3.0 (up to 2.6 GHz) Memory:4 DIMM slots

Up to 16 GB