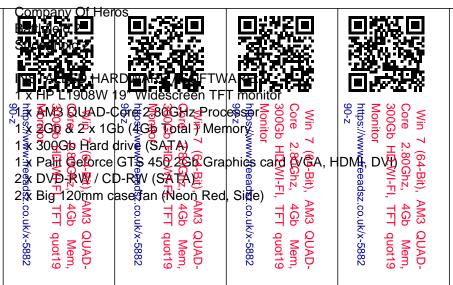

Here I have 4 sale is A WHOLE PC SYSTEM, X-Strike case, gaming PC, AM3 Board MSI 870-C45 motherboard - micro ATX - AM3 Socket VGA/HDMI/DVI Micro ATX motherboard, QUAD-Core 2.80GHz, 4Gb memory, 300Gb HDD, 2X DVD-RW/CD-RW, WI-FI. HP L1908W 19" Widescreen TFT monitor. Built myself, in FULL working order, As new condition & can B upgraded more if U decide 2 later.

## **GAMES OF CHOICE:** Europa Universalis 3

Rally Championship Xtreme

Colin McRae:Dirt

Arma 2

4Gb

- 2 x Big 120mm case fan (Neon Red, Top)
- 1 x Big 120mm case fan (Neon Red, Front)
- 1 x Big 120mm case fan (Back)
- 1 x 5 port USB 2.0 & Firewire PCI card (total 12 with the onboard & Front)
- 1 x WI-FI adaptor
- 1 x Red wired usb 2.0 double shock game controller joystick gamepad
- 1 x PS2 Keyboard mouse to USB port converter adapter
- 1 x Keyboard (Used, good condition & fully functional)
- 1 x USB Mouse (NEW unopened)

#### SOFTWARE (Installed only):

Windows 7 or 10 Pro (64-Bit), Advanced System Care 11, MS Office 2007, Nero 15 + DirectX, Shockwave & Flash Player

### **Processor Specifications:**

AMD Black Edition AMD Phenom II X3 720 / 2.8 GHz