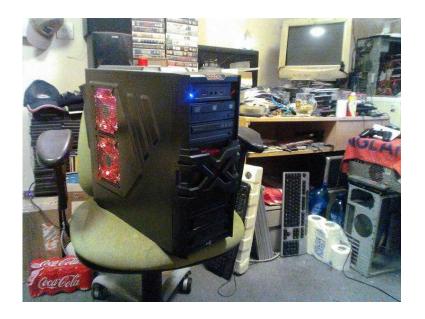

Here I have 4 sale is A WHOLE PC SYSTEM, X-Strike case, gaming PC, AM3 Board MSI 870-C45 motherboard - micro ATX - AM3 Socket VGA/HDMI/DVI Micro ATX motherboard, QUAD-Core 2.80GHz, 6Gb memory, 500Gb HDD, 2X DVD-RW/CD-RW, WI-FI. HP L1908W 19" Widescreen TFT monitor. Built myself, in FULL working order, As new condition & can B upgraded more if U decide 2 later.

Can post £20 p&p extra. PAYPAL or Bank Transfer excepted (If not collect in person) Any questions via Email

GAMES OF CHOICE: Europa Universalis 3 Rally Championship Xtreme Colin McRae:Dirt Arma 2

2 x Big 120mm case fan (Neon Red, Top) 1 x Big 120mm case fan (Neon Red, Front) 1 x Big 120mm case fan (Back) 1 x 5 port USB 2.0 & Firewire PCI card (total 12 with the onboard & Front) 1 x WI-FI adaptor 1 x Red wired usb 2.0 double shock game controller joystick gamepad 1 x PS2 Keyboard mouse to USB port converter adapter 1 x Keyboard (Used, good condition & fully functional) 1 x USB Mouse (NEW unopened) SOFTWARE (Installed only): Windows 7 or 10 Pro (64-Bit), Advanced System Care 11, MS Office 2007, Nero 15 + DirectX, Shockwave & Flash Player Processor Specifications: AMD Phenom II X4 720 / 2.8 GHz Motherboard Specifications: Form factor: ATX 305mm x 210mm 6 mounting holes CPU socket type:Socket AM3 Chipset:AMD 770 AMD SB710 HyperTransport 3.0 (up to 2.6 GHz) Memory:4 DIMM slots Up to 16 GB DDR3-800/DDR3-1066/DDR3-1333/DDR3-1600 (overclocked) Audio:7.1-channel audio Realtek ALC889 chipset LAN:10Mb/100Mb/1Gb Realtek RTL8111DL PCIe controller RAID support:RAID 0/1/10/JBOD (SATA II ports 1-6) AMD SB710 integrated RAID controller IDE:1 x IDE 2 x IDE Ultra DMA 66/100/133 AMD SB710 integrated IDE controller SATA:6 x SATA II AMD SB710 integrated SATA II controller Up to 3Gb/s (RAID mode) Expansion slots:1 x PCIe 2.0 x16 2 x PCle x1 3 x PCI (3.3V/5V) Internal connectors:1 x 24-pin ATX power 1 x 4-pin ATX 12V power 1 x ATA/133 1 x CPU Fan