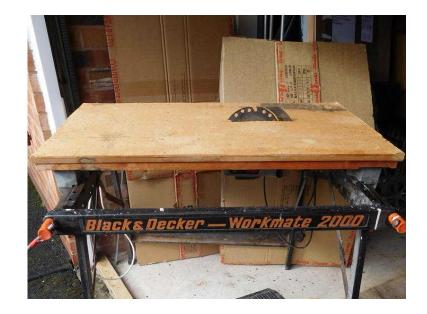

## **Bosch Circular Saw plus bench (45 GBP)**

Location **West Midlands, Worcestershire** https://www.freeadsz.co.uk/x-588313-z

Bosch Circular Saw RKS 66 plus Black and Decker Workmate 2000 In good working.