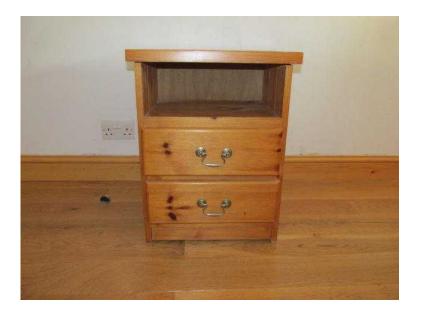

## Pine bedside cabinet (10 GBP)

Location South East, West Sussex https://www.freeadsz.co.uk/x-588348-z

Solid pine with shelf & 2 draws. Much loved &.

| https://www.freeadsz.co.uk/x-<br>48-z | Pine bedside ca |
|---------------------------------------|-----------------|---------------------------------------|-----------------|---------------------------------------|-----------------|---------------------------------------|-----------------|---------------------------------------|-----------------|---------------------------------------|-----------------|---------------------------------------|-----------------|---------------------------------------|-----------------|---------------------------------------|-----------------|---------------------------------------|-----------------|
| 5883                                  | lbinet          | 5883                                  | binet           | 5883                                  | lbinet          | 5883                                  | lbinet          | 5883                                  | lbinet          | 5883                                  | binet           | 5883                                  | lbinet          | 5883                                  | lbinet          | 5883                                  | binet           | 5883                                  | lbinet          |