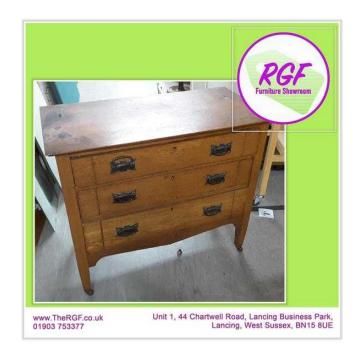

## **Vintage Chest Of Drawers - Local Delivery 19 (115 GBP)**

Location South East, West Sussex

https://www.freeadsz.co.uk/x-588349-z

Vintage Chest Of Drawers, in need of some TLC but otherwise in good condition.

Measurements H76.5cm W89cm D45cm (K376)

£19 Postage is the cost of our local delivery service to a ground floor location. For upstairs add £5 per floor. To find out if you are in our area see the last picture