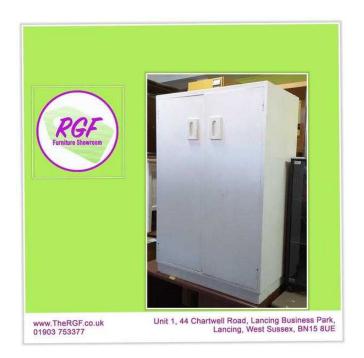

## **Small Wardrobe With Hanging Rail - Local Delivery 19 (55 GBP)**

South East, West Sussex Location

https://www.freeadsz.co.uk/x-588350-z

Measurements H122cm W84cm D45.5cm (K410)

£19 Postage is the cost of our local delivery service to a ground floor location. For upstairs add £5 per floor. To find out if you are in our area see the last picture

## SHOP AT THE SHOWROOM

5000 sq ft Showroom OPEN 7 days a week The Recycled Goods Factory, 44 Chartwell Rd. Lancing Business Park, **BN15 8UE** 

of £15 can be paid cash on delivery

Alternatively you can call our showroom and we can organise delivery & take payment by card over the phone.