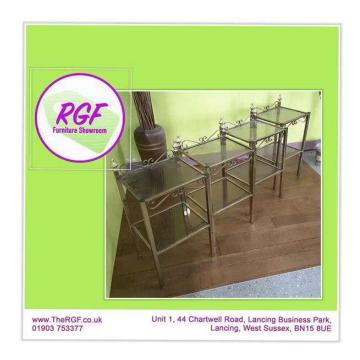

## **Side Tables - Local Delivery 19 (15 GBP)**

Location **South East, West Sussex** https://www.freeadsz.co.uk/x-588354-z

£15 each table.

Gorgeous Side Tables with shelf. In good condition.

Measurements H66cm W37cm D31cm (K181)