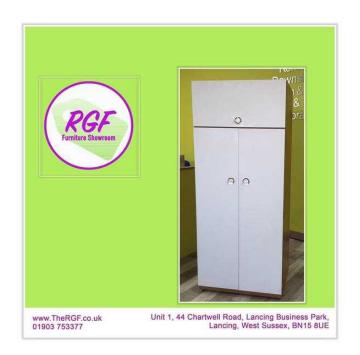

## Wardrobe - Local Delivery 19 (45 GBP)

Location South East, West Sussex

https://www.freeadsz.co.uk/x-588356-z

Measurements H184cm W76cm D53cm (K472)

£19 Postage is the cost of our local delivery service to a ground floor location. For upstairs add £5 per floor. To find out if you are in our area see the last picture