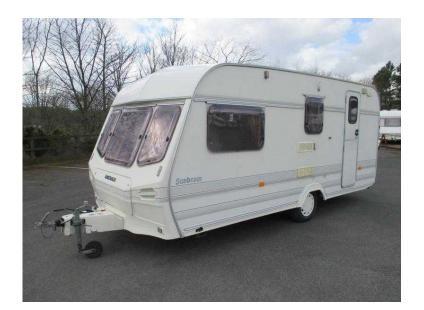

## Lunar Sunbeam 1994 (1,995 GBP)

Location Yorkshire and the Humber, Cleveland https://www.freeadsz.co.uk/x-588385-z

SPECIFICATION: 4 berth, single axle, unlaiden weight 20cwt / 1000kg, body length guide only 16ft.

LAYOUT: front straight seats, mid kitchen, washroom, end single seats.

FEATURES: This caravan is being sold on a 'as seen' basis. There is no warranty cover and it has not been serviced by our.

|               |         |                       |         | - 749°                 | s)<br>Si |                       |         |                        |         |                       |         |                       |         |                       |          |                       |         |                       |         |
|---------------|---------|-----------------------|---------|------------------------|----------|-----------------------|---------|------------------------|---------|-----------------------|---------|-----------------------|---------|-----------------------|----------|-----------------------|---------|-----------------------|---------|
|               |         |                       |         |                        |          |                       |         |                        |         |                       |         | 1:6 <u>7</u> .7       |         |                       | <b>4</b> |                       |         |                       | Đ.      |
| https://www.f | Lunar   | https://www.f<br>85-z | Lunar   | https://www.fr<br>85-z | Lunar    | https://www.f<br>85-z | Lunar   | https://www.fr<br>85-z | Lunar   | https://www.f<br>85-z | Lunar   | https://www.f<br>85-z | Lunar   | https://www.f<br>85-z | Lunar    | https://www.f<br>85-z | Lunar   | https://www.f<br>85-z | Lunar   |
| reeadsz.co.uk | Sunbeam | reeadsz.co.uk         | Sunbeam | reeadsz.co.uk          | Sunbeam  | reeadsz.co.uk         | Sunbeam | eeadsz.co.uk           | Sunbeam | reeadsz.co.uk         | Sunbeam | .freeadsz.co.uk/x     | Sunbeam | reeadsz.co.uk         | Sunbeam  | reeadsz.co.uk         | Sunbeam | reeadsz.co.uk         | Sunbeam |
| /x-5883       | 1994    | /x-5883               | 1994    | /x-5883                | 1994     | /x-5883               | 1994    | /x-5883                | 1994    | /x-5883               | 1994    | /x-5883               | 1994    | /x-5883               | 1994     | /x-5883               | 1994    | /x-5883               | 1994    |