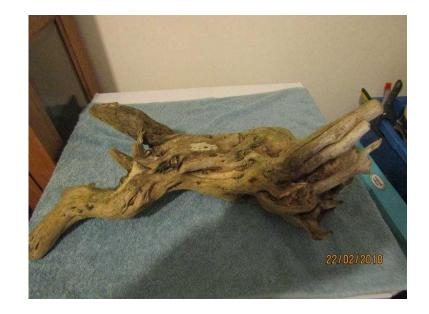

## **DRIFTWOOD (15 GBP)**

Location **South West, Gloucestershire** https://www.freeadsz.co.uk/x-588394-z

LARGE DRIFTWOOD completely dry 21" long 6"/8" wide, lots of ideas for use, ideal varnished or left natural. Call me for details 07547100206 075471002...(click to reveal full phone)