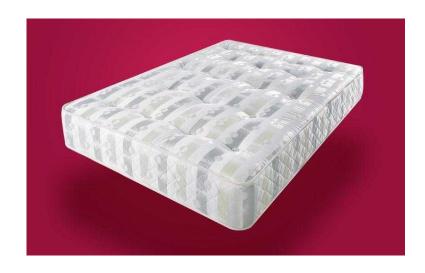

# Romantica Adagio Extra Firm Mattress, King Size (225 GBP)

Location South East, Surrey

https://www.freeadsz.co.uk/x-588407-z

Brand: ORTHO, Comfort Level: Firm Country/Region of Manufacture: United Kingdom Size:5FT Kingsize Style: Romanticism Mattress Type: Pocket Sprung.

An incredibly firm mattress, the Adagio features an enhanced orthopaedic layer of compressed polyester for those who love superior levels of support.

This is a mattress that has certainly been designed with longevity in mind. Hand tufted to ensure the fillings remain secured in place, the Adagio is further strengthened with a mattress edge reinforcement for enhanced stability.

Finished in a luxury damask cover, the Adagio perfectly combines supportive care for your back with elegant design, for a blissful night's sleep.

### Fire Resistant - Low Hazard

This product conforms to the BS7177: 2008 standard for domestic use (low hazard) - ideal for use at home

Extra firmFeaturing an orthopaedic layer for exceptional supportStandard sprungQuality damask coverHand-tufted for additional support and durabilityReinforced mattress edge for enhanced stabilityMade in the UKKing Size