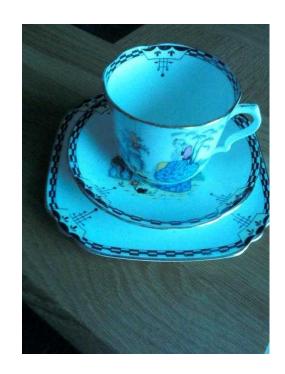

## art deco china (25 GBP)

Location **South West, Avon** https://www.freeadsz.co.uk/x-588500-z

4 trios art deco fine bone china marked J.H.cope & co wellington dated 1924/47 1 cup has a crack on it there is also 1 large sugar