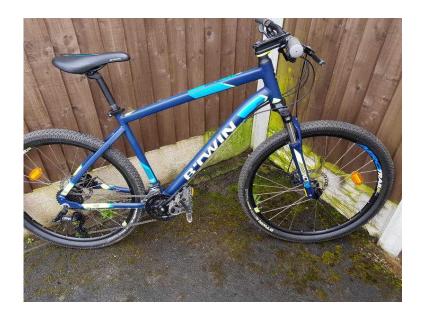

## **Btwin rockrider 520 xl (new) (150 GBP)**

West Midlands, Shropshire https://www.freeadsz.co.uk/x-588517-z

Btwin rockrider 520 (new)

Large 20" frame

Location

In new condition as it hasn't even been out on a run as it has been on my wall in garage till now Cost £290