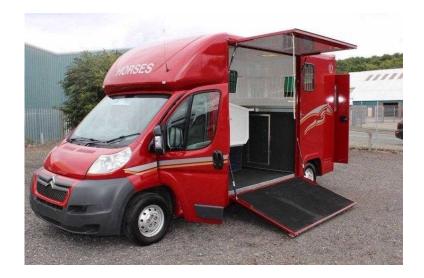

## **Citroen Relay 2012 (18,595 GBP)**

网络沙门

同等级同

Location **South East, West Sussex** https://www.freeadsz.co.uk/x-588557-z

This 62 reg 2012 Citroen Relay Highborn Sport Duo 3500kg 2 stalled rear facing horsebox, is a brand new conversion, built to the very highest standards, having only covered 75000 miles and with air con. ABS, Air Bag, Remote Central Locking, Power Steering, Air Conditioning, Electric Windows, CD Player, Electric Mirrors, Front Fog Lamps, Adjustable Steering Column, Radio, 6 - Speed, LEZ Compliant, www.bhrv.co.uk, Euro