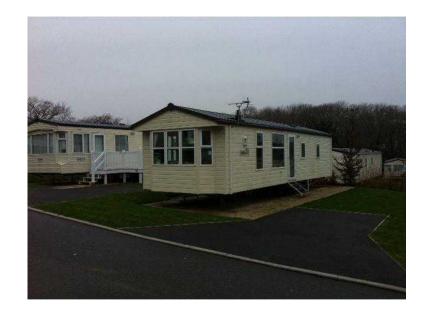

## **Atlas Highland 2008 (32,995 GBP)**

Location **South East, West Sussex** https://www.freeadsz.co.uk/x-588567-z

This luxurious holiday home has all you will need from your very own home by the sea. You will be amazed by the highlights: \* Energy efficient pvcu double glazing. \* Panoramic windows. \* Gas combi boiler central heating. \* Free standing furniture. \* Dining table and high backed chairs. \* Stunning Location. \* Private Parking. \* Private patio area. \* Fully fitted kitchen including cooker, hob, microwave and fridge freezer. \* Two large bedrooms. \* Family bathroom with shower. Only 1 available don't miss!