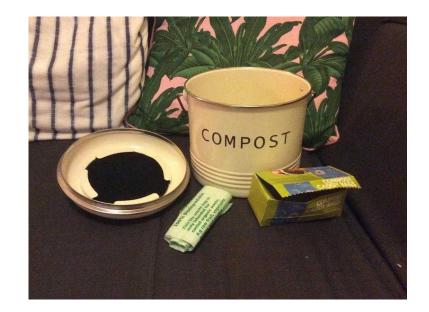

## **Lakeland Compost bin (8 GBP)**

Location **South East, East Sussex** https://www.freeadsz.co.uk/x-588679-z

3.5 litres with some compost bags, in mint

|                                           | 21,                  |                                           |                      |                                           |                      |                                           | 碧                    |                                           |                      |                                           |                      |                                           |                      | <del> </del>                              |                      |                                           |                      |                                           |                      |
|-------------------------------------------|----------------------|-------------------------------------------|----------------------|-------------------------------------------|----------------------|-------------------------------------------|----------------------|-------------------------------------------|----------------------|-------------------------------------------|----------------------|-------------------------------------------|----------------------|-------------------------------------------|----------------------|-------------------------------------------|----------------------|-------------------------------------------|----------------------|
| https://www.freeadsz.co.uk/x-5886<br>79-z | Lakeland Compost bin |