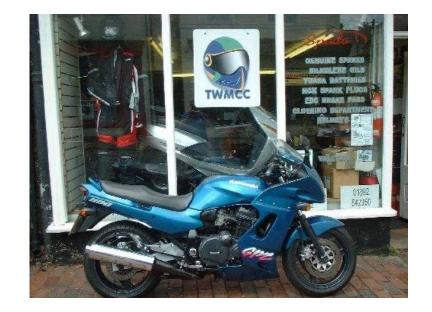

## Kawasaki GPZ (1,395 GBP)

Location **South East, Kent** https://www.freeadsz.co.uk/x-588722-z

KAWASAKI GPZ1100 MOTORCYCLE, This is a 1996 Kawasaki GPZ110 Motorcycle with 6 Previous Keepers and 29,310 miles. In Blue and First Registered 05/06/1996, Reasonably priced at only £1395, For more information please call 01892